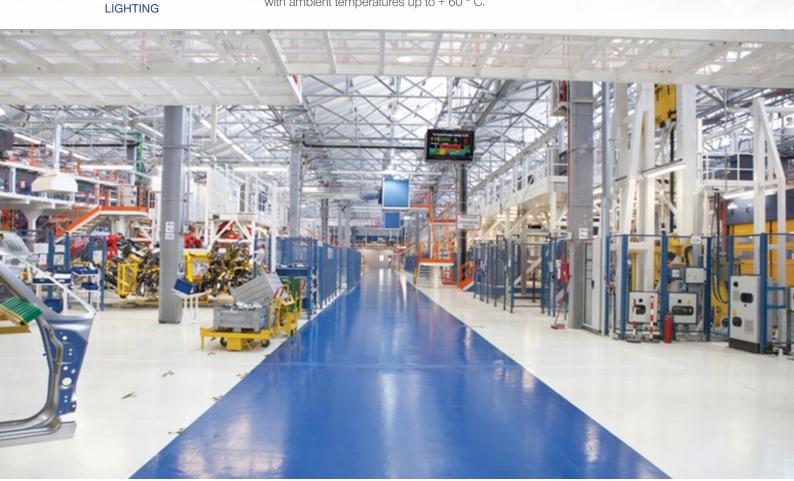

### ALPHA PCB INDUSTRY

The most efficient and energy-saving LED luminaire for demanding work environments with ambient temperatures up to + 60  $^{\circ}$  C.

**ALPHA PCB INDUSTRY** is an absolute breakthrough in LED industrial lighting, offering a significant reduction in energy consumption, long lifetime, maximum module system variability and innovative design. It is an example of excellent light engineering of ALPHALIGHTING CZ Ltd. With the achieved value of total luminous efficacy **up to 170 lm/W** it currently represents the highest standard of highly-efficient industrial LED luminaires.