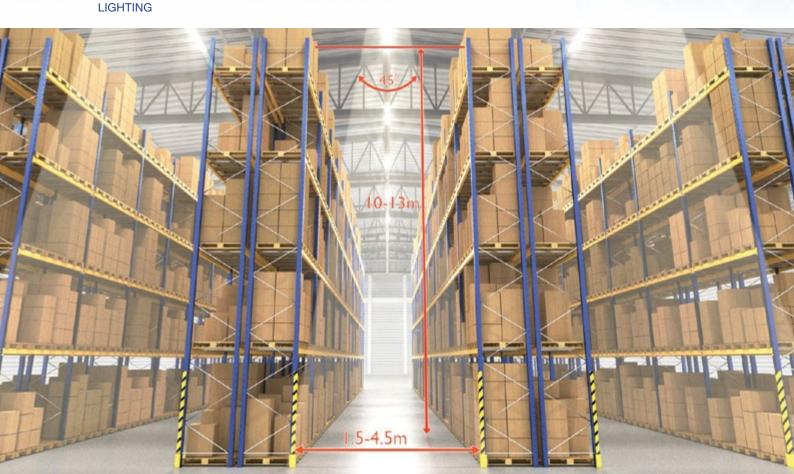

#### ECOLED ALPHA PCB WRH

To minimize storage costs, warehouse racking areas are designed with the best possible use of space.

In many cases it is very difficult to illuminate the narrow aisle space between the high racks. To avoid shading of communication zones and ensure safe movement of the operator with good visibility of stored goods and their identification labels, it is necessary to ensure the greatest possible illumination uniformity in the vertical plane of the light beam.

ECOLED ALPHA PCB WRH LED luminaire guarantees excellent light beam spread with great visibility without glare.

Available with SMART LIGHTING MANAGEMENT- DALI and motion sensors. Installation height **up to 13 m.** 