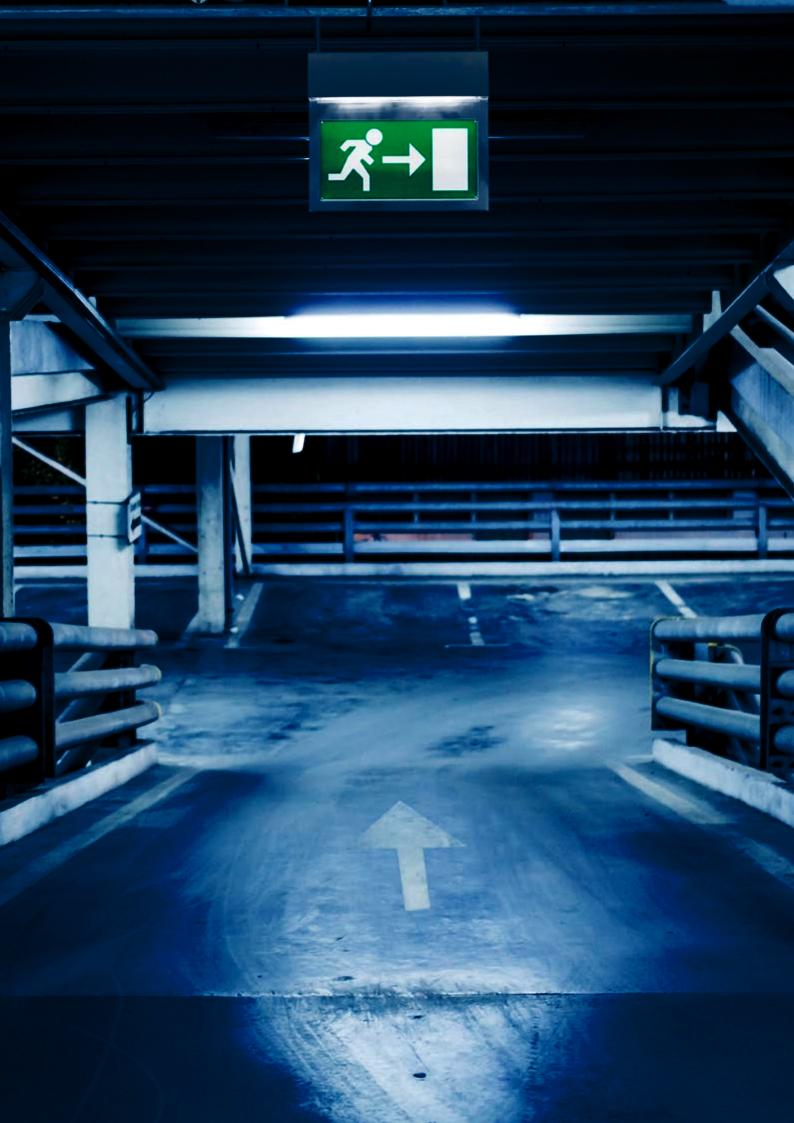

#### **EMERGENCY LIGHTING**

COMBINED EMERGENCY LED LUMINAIRE CBS Central Battery SYSTEM

ALPHALIGHTING CZ Ltd. ensures a comprehensive design and implementation of emergency lighting for industrial and commercial areas on the highest technical and professional level. Our emergency lighting systems have effectively carried out their flawless function on many major projects in Czech Republic and abroad.

Highly efficient combined LED luminaires for emergency lighting systems of the main lighting system and many other are the result of our excellent lighting engineering and development.

Excellent technical parameters of these luminaires guarantee high investment savings regarding to emergency lighting implementation.

Emergency LED Lighting System ALL IN ONE®