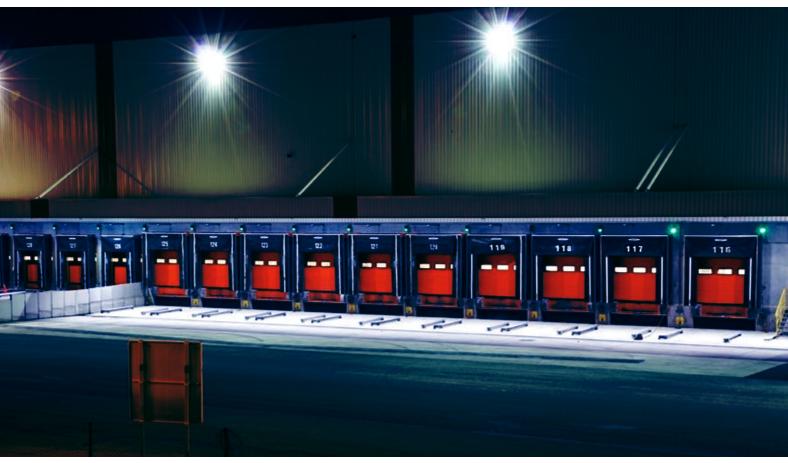

#### ECOLED ALPHA PCB WRH

To minimize storage costs, warehouse racking areas are designed with the best possible use of space.

In many cases it is very difficult to illuminate the narrow aisle space between the high racks. To avoid shading of communication zones and ensure safe movement of the operator with good visibility of stored goods and their identification labels, it is necessary to ensure the greatest possible illumination uniformity in the vertical plane of the light beam.

ECOLED ALPHA PCB WRH LED luminaire guarantees excellent light beam spread with great visibility without glare.

Available with SMART LIGHTING MANAGEMENT- DALI and motion sensors. Installation height **up to 13 m.** 