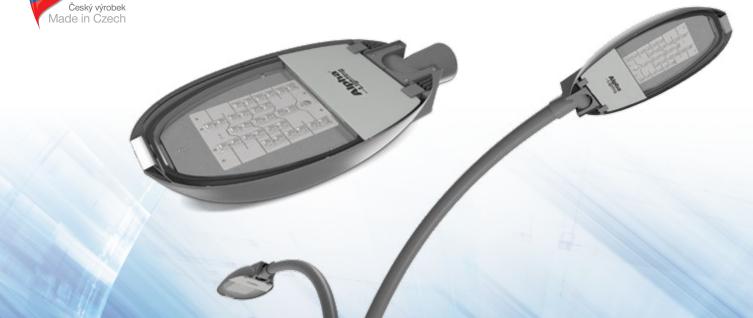

# ALPHA LED STREET

**ALPHA LED STREET** is a LED luminaire of Czech production for road lighting. The combination of unbeatable price, elegant design, excellent lighting and technical parameters and the choice of optics and power all in one.

With its distinctive visual character, this luminaire will be suitable for almost any architectural solution of road lighting. Compact design for fast and low-cost replacement of discharge street lighting.