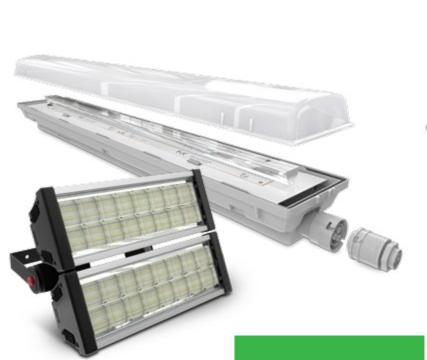

#### ALPHA LED LINEAR SYSTEM

Linear modular lighting system - the highest standard in industrial LED lighting.

The requirements on the lighting systems in the various application sectors often represent a challenge for the lighting design itself. Until now, different lighting systems were needed to achieve optimal lighting concept.

Thanks to its diversity and excellent design **ALPHA LED LINEAR SYSTEM** provides maximum flexibility and comfort to meet all the requirements on the lighting in industrial and retail sectors.

Unlike many similar competitive lighting systems made of sheet steel, **ALPHA LED LINEAR SYSTEM** is made of high-quality extruded aluminium and meets the highest requirements for overall design, low weight and high strength.

Thanks to a high value of luminous efficacy of 170 lm/W, you will achieve a significant reduction of energy costs and high return on investment.