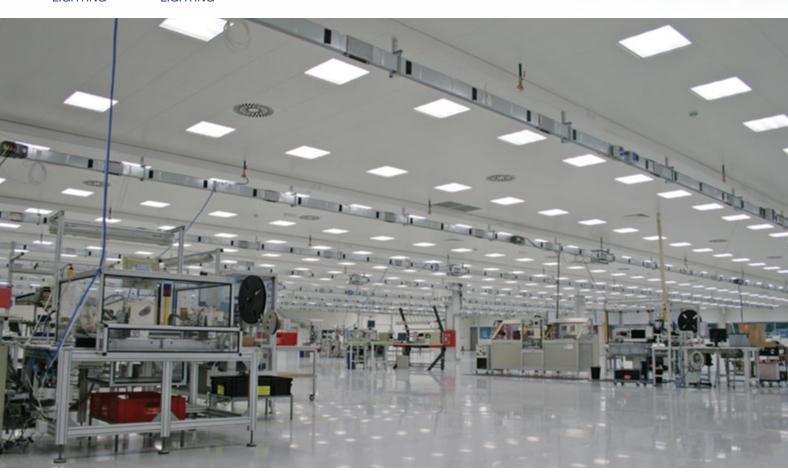

#### INDUSTRIAL LIGHTING

Industrial areas T<sub>a</sub> +45 °C Industrial areas T<sub>a</sub> +60 °C Built-in luminaires

#### OFFICE LIGHTING

Built-in luminaires
Surface-mounted luminaires
Downlights

#### PETROL STATION LIGHTING

Lighting for petrol station dispensing areas Business premises Parking areas

WAREHOUSE LIGHTING

Warehouse racking lighting

#### COMMERCIAL LIGHTING

Spotlights
Line luminaires
Downlights

STREET LIGHTING

Pole luminaires Facade luminaires

BUSBAR SYSTEM

Busbar system

EMERGENCY LIGHTING, CBS

Autonomous battery emergency systems Central Battery Systems (CBS) Emergency lighting and combined lights