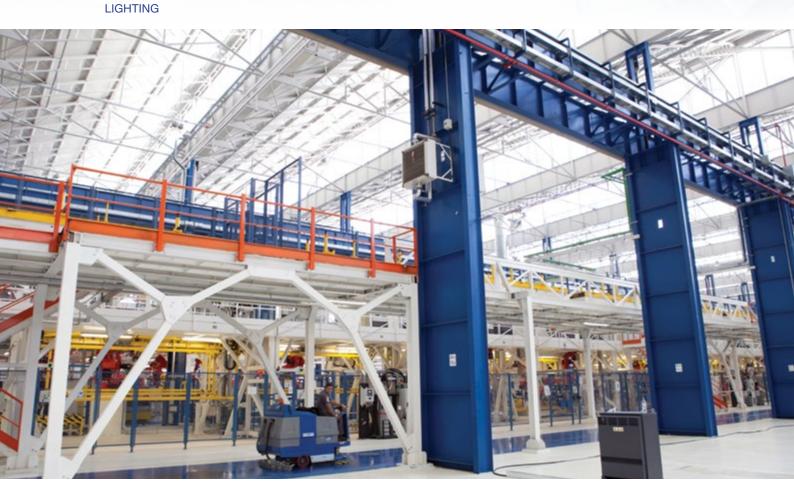

#### INDUSTRIAL LIGHTING

Industrial areas T<sub>a</sub> +45 °C Industrial areas T<sub>a</sub> +60 °C Built-in luminaires

Combined with excellent optics, it is an ideal luminaire for warehouse and logistics facilities with installation height up to 13 m. The reliability and confidence of customers in this luminaire is evidenced by 40,000 pieces installed within one year on the largest projects both in Czech and Slovak Republic.

#### ECOLED ALPHA PCB WRH

To minimize storage costs, warehouse racking areas are designed with the best possible use of space.

In many cases it is very difficult to illuminate the narrow aisle space between the high racks. To avoid shading of communication zones and ensure safe movement of the operator with good visibility of stored goods and their identification labels, it is necessary to ensure the greatest possible illumination uniformity in the vertical plane of the light beam.

ECOLED ALPHA PCB WRH LED luminaire guarantees excellent light beam spread with great visibility without glare.

Available with SMART LIGHTING MANAGEMENT- DALI and motion sensors. Installation height **up to 13 m.** 