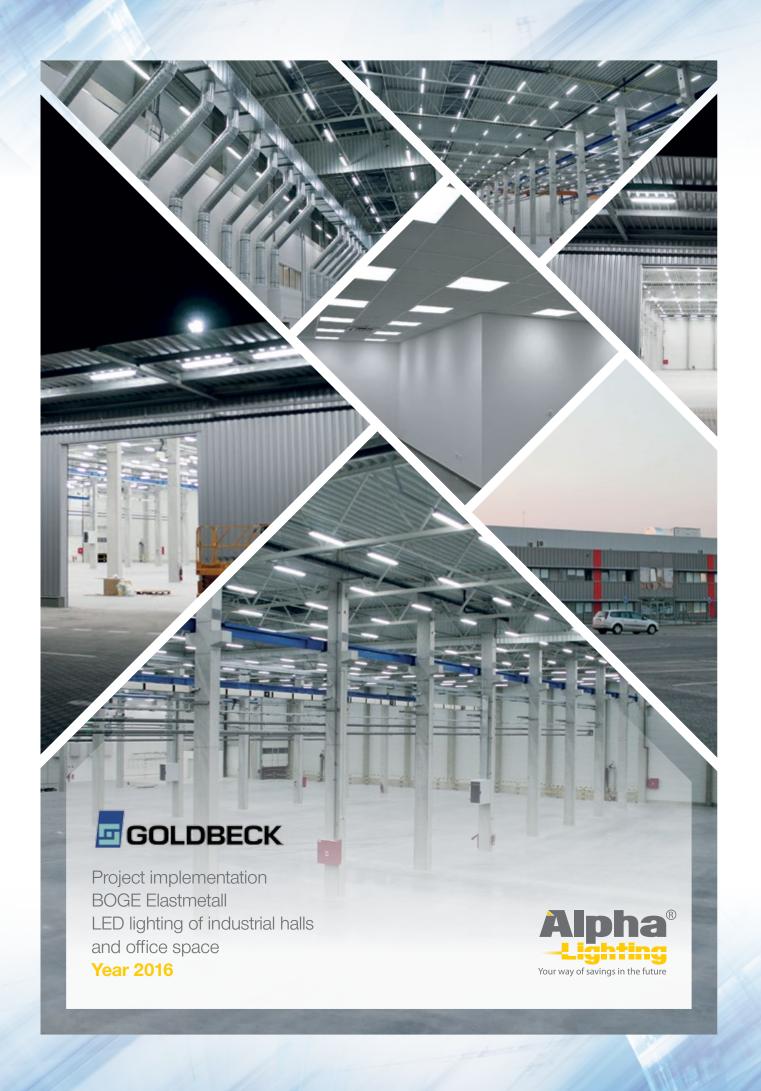

ng for industrial and commercial areas on the highest technical and professional level. Our emergency lighting systems have effectively carried out their flawless function on many major projects in Czech Republic and abroad.

- Fatra a.s. Czech Republic
- TOS Hulín a.s. Czech Republic
- DS Logistik s.r.o. Dunajská Streda Slovakia
- Faurecia DC6a Lozorno, LED lighting system a emergency lighting
- BMW Prologis DC9 Slovakia, etc.

Highly efficient combined LED luminaires for emergency lighting systems of the main lighting system and many other are the result of our excellent lighting engineering and development.

Excellent technical parameters of these luminaires guarantee high investment savings regarding to emergency lighting implementation.

Emergency LED Lighting System ALL IN ONE®