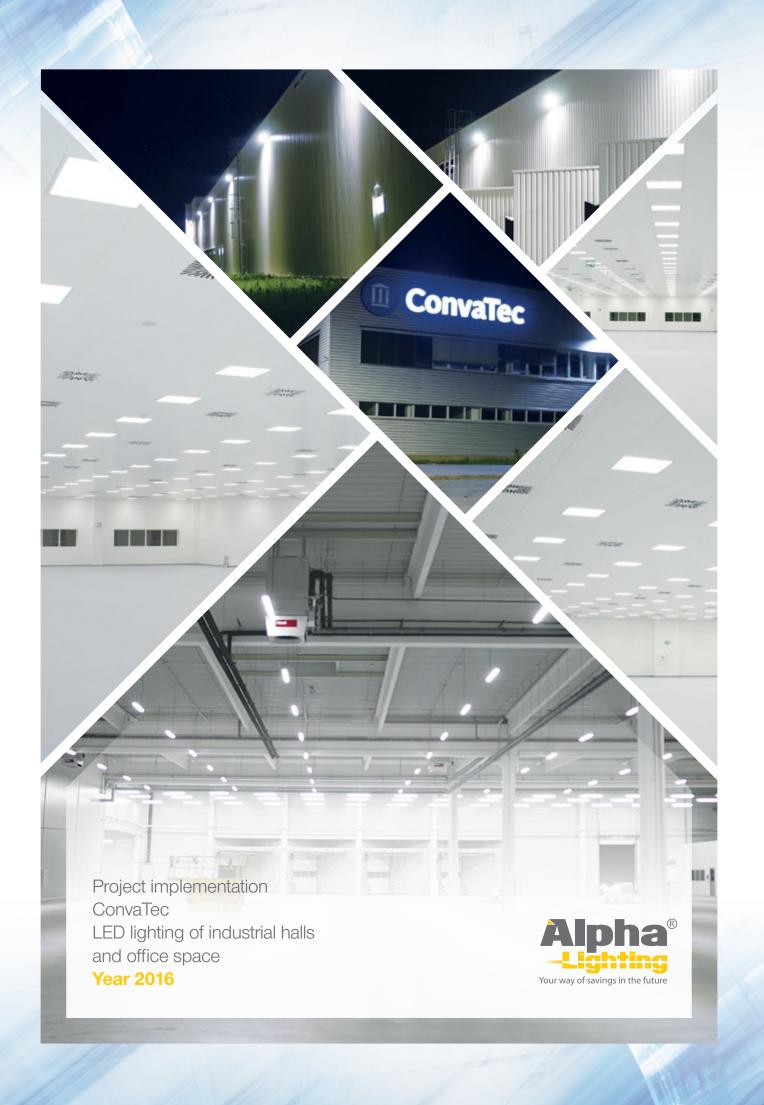

or industrial and commercial areas on the highest technical and professional level. Our emergency lighting systems have effectively carried out their flawless function on many major projects in Czech Republic and abroad.

- Fatra a.s. Czech Republic
- TOS Hulín a.s. Czech Republic
- DS Logistik s.r.o. Dunajská Streda Slovakia
- Faurecia DC6a Lozorno, LED lighting system a emergency lighting
- BMW Prologis DC9 Slovakia, etc.

Highly efficient combined LED luminaires for emergency lighting systems of the main lighting system and many other are the result of our excellent lighting engineering and development.

Excellent technical parameters of these luminaires guarantee high investment savings regarding to emergency lighting implementation.

Emergency LED Lighting System ALL IN ONE®