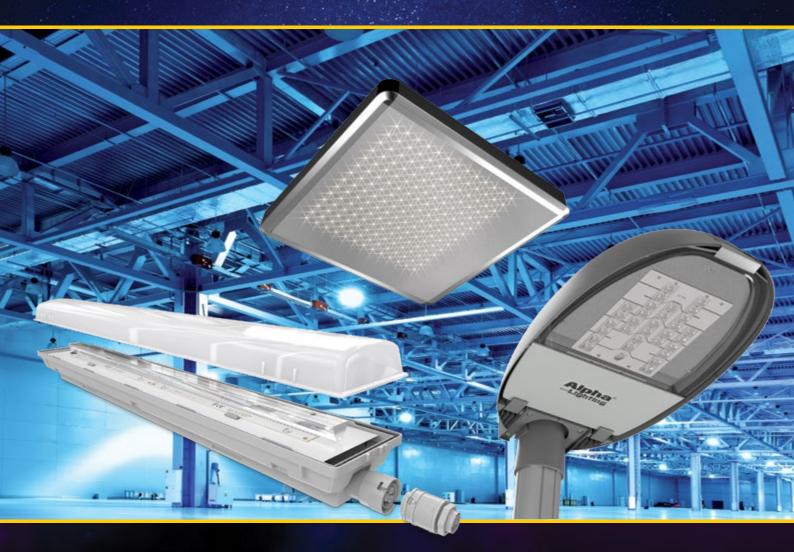

#### INDUSTRIAL LIGHTING

Industrial areas T<sub>a</sub> +45 °C Industrial areas T<sub>a</sub> +60 °C Built-in luminaires

#### OFFICE LIGHTING

Built-in luminaires
Surface-mounted luminaires
Downlights

#### PETROL STATION LIGHTING

Lighting for petrol station dispensing areas Business premises Parking areas

WAREHOUSE LIGHTING

Warehouse racking lighting

#### COMMERCIAL LIGHTING

Spotlights
Line luminaires
Downlights

STREET LIGHTING

Pole luminaires Facade luminaires

BUSBAR SYSTEM

Busbar system

EMERGENCY LIGHTING, CBS

Autonomous battery emergency systems Central Battery Systems (CBS) Emergency lighting and combined lights