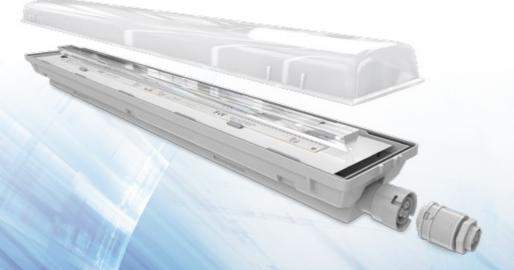

### ECOLED ALPHA PCB

The most effcient LED luminaire IP65 for industrial areas.

**ECOLED ALPHA PCB** industrial LED luminaire with its design simplicity, reliability and exceptional luminous efficacy up to 170 lm/W is an ideal LED luminaire for new lighting systems and existing lighting system reconstructions.

Combined with excellent optics, it is an ideal luminaire for warehouse and logistics facilities with installation height up to 13 m. The reliability and confidence of customers in this luminaire is evidenced by 40,000 pieces installed within one year on the largest projects both in Czech and Slovak Republic.

Excellent lighting performance and price ratio - this is the main guarantee of a very fast return on financial investment and energy savings. Zero maintenance costs, maximum reliability and simple installation makes this luminaire one of the most sought-after luminaire type among customers.