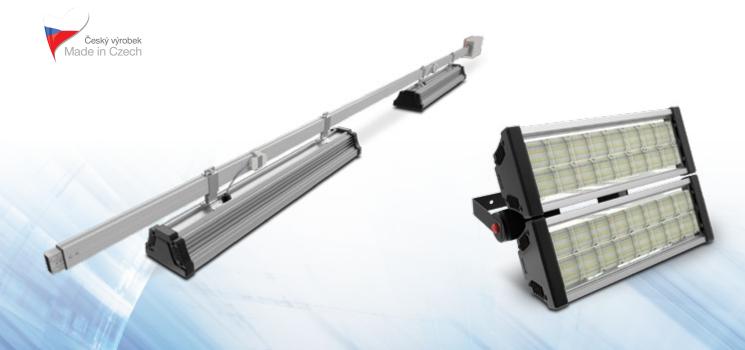

#### ALPHA LED LINEAR SYSTEM

Linear modular lighting system - the highest standard in industrial LED lighting.

The requirements on the lighting systems in the various application sectors often represent a challenge for the lighting design itself. Until now, different lighting systems were needed to achieve optimal lighting concept.

Thanks to its diversity and excellent design **ALPHA LED LINEAR SYSTEM** provides maximum flexibility and comfort to meet all the requirements on the lighting in industrial and retail sectors.

Unlike many similar competitive lighting systems made of sheet steel, **ALPHA LED LINEAR SYSTEM** is made of high-quality extruded aluminium and meets the highest requirements for overall design, low weight and high strength.

Thanks to a high value of luminous efficacy of 170 lm/W, you will achieve a significant reduction of energy costs and high return on investment.