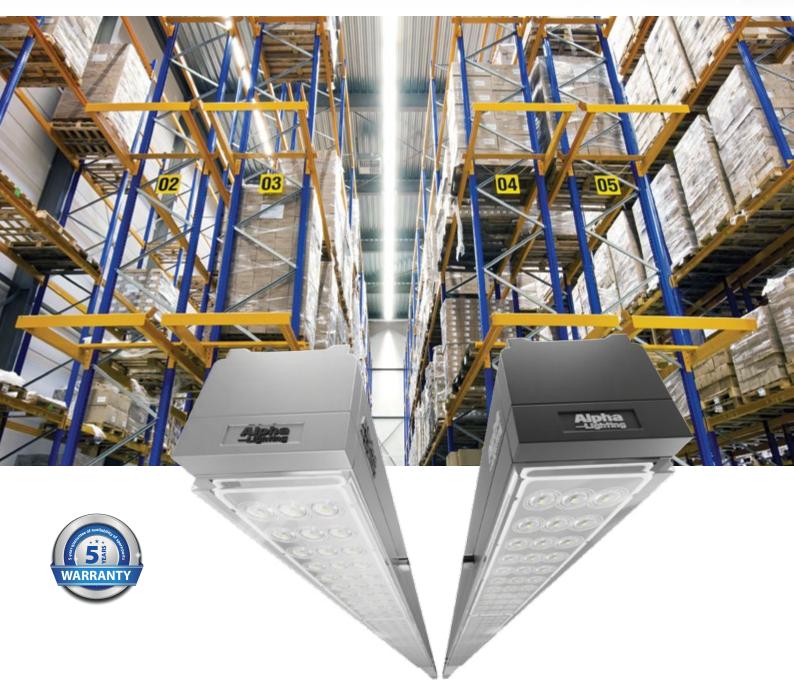

Combined with excellent optics, it is an ideal luminaire for warehouse and logistics facilities with installation height up to 13 m. The reliability and confidence of customers in this luminaire is evidenced by 40,000 pieces installed within one year on the largest projects both in Czech and Slovak Republic.

#### ECOLED ALPHA PCB WRH

To minimize storage costs, warehouse racking areas are designed with the best possible use of space.

In many cases it is very difficult to illuminate the narrow aisle space between the high racks. To avoid shading of communication zones and ensure safe movement of the operator with good visibility of stored goods and their identification labels, it is necessary to ensure the greatest possible illumination uniformity in the vertical plane of the light beam.

ECOLED ALPHA PCB WRH LED luminaire guarantees excellent light beam spread with great visibility without glare.

Available with SMART LIGHTING MANAGEMENT- DALI and motion sensors. Installation height **up to 13 m.** 