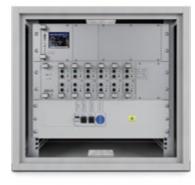

#### **EMERGENCY LIGHTING**

COMBINED EMERGENCY LED LUMINAIRE CBS Central Battery SYSTEM

ALPHALIGHTING CZ Ltd. ensures a comprehensive design and implementation of emergency lighting for industrial and commercial areas on the highest technical and professional level. Our emergency lighting systems have effectively carried out their flawless function on many major projects in Czech Republic and abroad.

Highly efficient combined LED luminaires for emergency lighting systems of the main lighting system and many other are the result of our excellent lighting engineering and development.

Excellent technical parameters of these luminaires guarantee high investment savings regarding to emergency lighting implementation.

Emergency LED Lighting System ALL IN ONE®