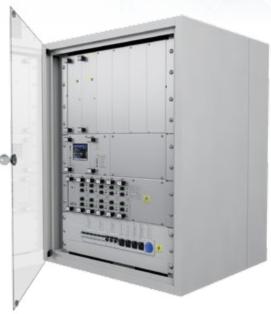

#### **EMERGENCY LIGHTING**

COMBINED EMERGENCY LED LUMINAIRE CBS Central Battery SYSTEM

ALPHALIGHTING CZ Ltd. ensures a comprehensive design and implementation of emergency lighting for industrial and commercial areas on the highest technical and professional level. Our emergency lighting systems have effectively carried out their flawless function on many major projects in Czech Republic and abroad.

Highly efficient combined LED luminaires for emergency lighting systems of the main lighting system and many other are the result of our excellent lighting engineering and development.

Excellent technical parameters of these luminaires guarantee high investment savings regarding to emergency lighting implementation.

Emergency LED Lighting System ALL IN ONE®