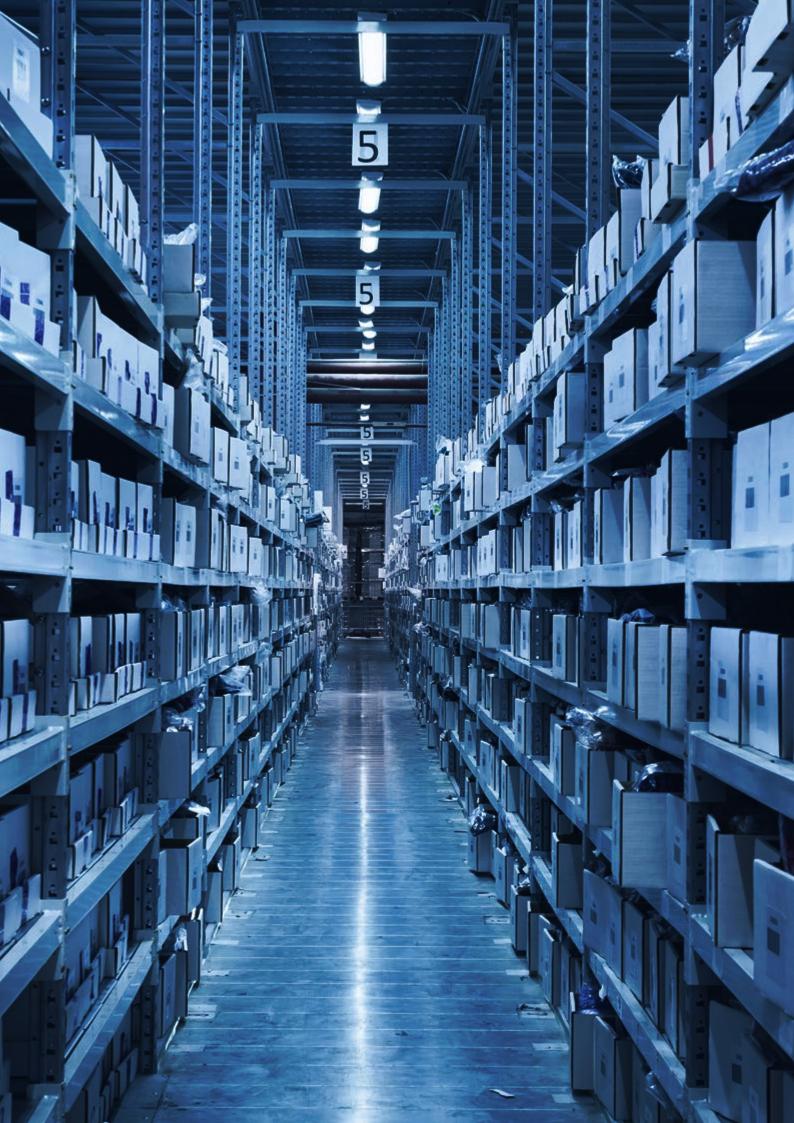

#### ECOLED ALPHA PCB WRH

To minimize storage costs, warehouse racking areas are designed with the best possible use of space.

In many cases it is very difficult to illuminate the narrow aisle space between the high racks. To avoid shading of communication zones and ensure safe movement of the operator with good visibility of stored goods and their identification labels, it is necessary to ensure the greatest possible illumination uniformity in the vertical plane of the light beam.

ECOLED ALPHA PCB WRH LED luminaire guarantees excellent light beam spread with great visibility without glare.

Available with SMART LIGHTING MANAGEMENT- DALI and motion sensors. Installation height **up to 13 m.** 