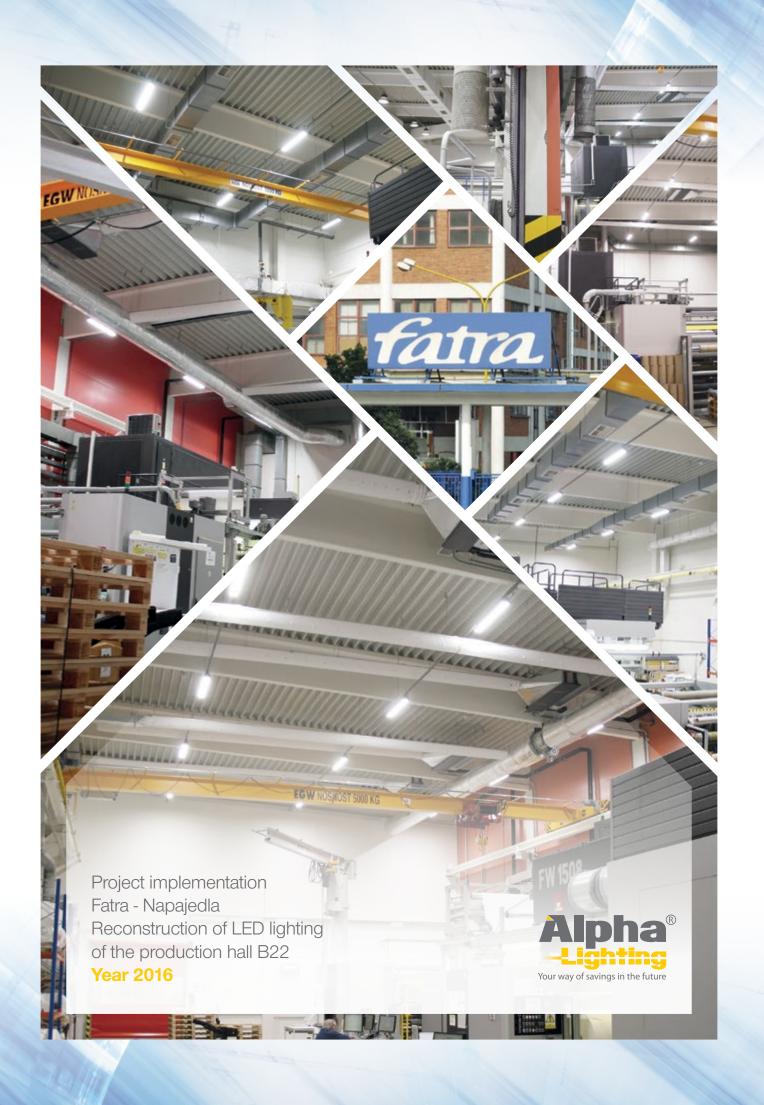

- Fatra a.s. Czech Republic
- TOS Hulín a.s. Czech Republic
- DS Logistik s.r.o. Dunajská Streda Slovakia
- Faurecia DC6a Lozorno, LED lighting system a emergency lighting
- BMW Prologis DC9 Slovakia, etc.