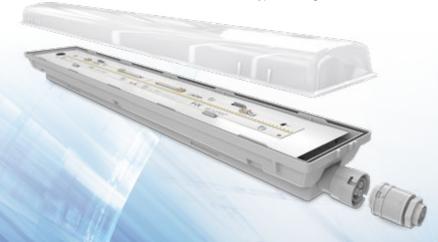

### ALPHA PCB INDUSTRY

The most efficient and energy-saving LED luminaire for demanding work environments with ambient temperatures up to + 60  $^{\circ}$  C.

**ALPHA PCB INDUSTRY** is an absolute breakthrough in LED industrial lighting, offering a significant reduction in energy consumption, long lifetime, maximum module system variability and innovative design. It is an example of excellent light engineering of ALPHALIGHTING CZ Ltd. With the achieved value of total luminous efficacy **up to 170 lm/W** it currently represents the highest standard of highly-efficient industrial LED luminaires.

### ECOLED ALPHA PCB

The most effcient LED luminaire IP65 for industrial areas.

**ECOLED ALPHA PCB** industrial LED luminaire with its design simplicity, reliability and exceptional luminous efficacy up to 170 lm/W is an ideal LED luminaire for new lighting systems and existing lighting system reconstructions.